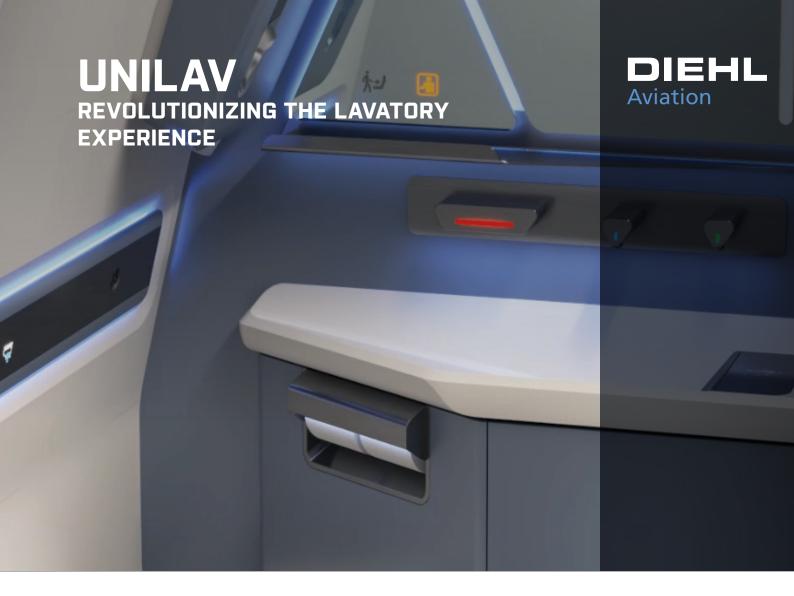

## **CHARACTERISTICS**

Diehl Aviation introduces a smart lavatory experience for both passengers and operators. Our innovation raises hygiene standards and improves efficiency of use. Imagine seamless, contactless utilization of the entire lavatory, from entry to exit. Our approach emphasizes cost-effective, standardized, and modular design, tailored to meet operational needs. Furthermore, our solution seamlessly integrates into the smart cabin network, enhancing overall efficiency and passenger satisfaction.

## **BENEFITS**

- Touchless utilization from entry to exit
- Supports predictive health monitoring
- Smart mirror for flight information and advertisement
- Instantaneous monitoring